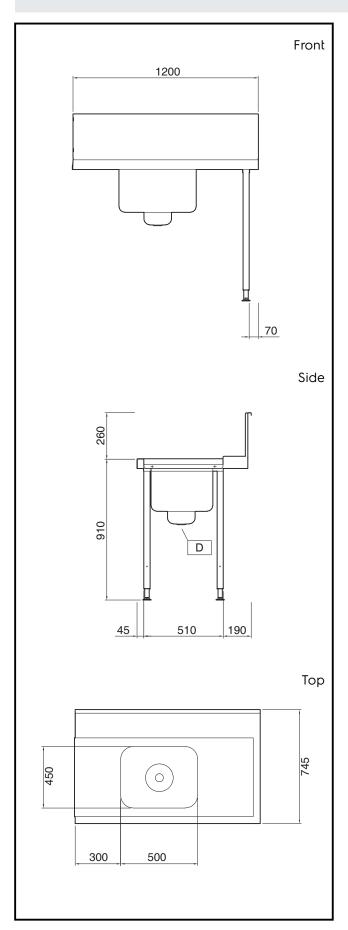

## **Key Information:**

External dimensions, Width:

865328 (PTSBHT12R) 1200 mm

External dimensions,

745 mm Depth:

External dimensions,

Height: 1170 mm Net weight: 10 kg

Splashback Dimensions,

300 mm Height:

**Basin dimensions:** 500x400x300h